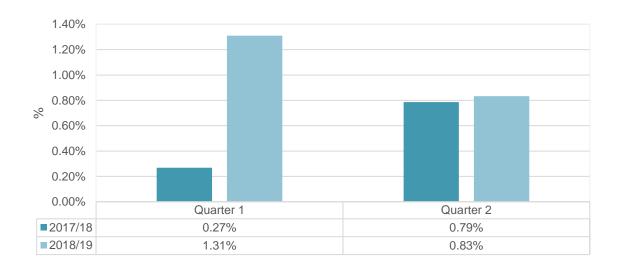

## **SA/02 - INCOME COLLECTION**

This chart shows the amount of arrears we have at the end of each quarter when compared to the total amount of income we collect.

Arrears as % of debit at end of quarter