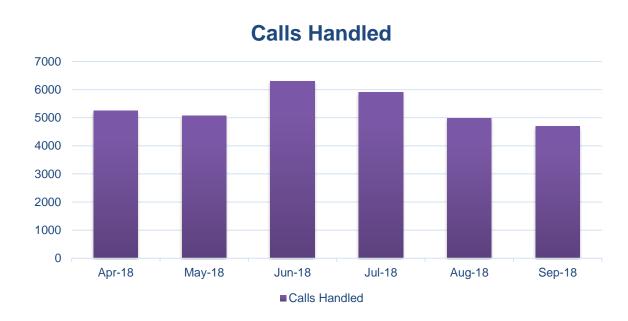

## SA/03 - CUSTOMER ADVICE AND SUPPORT

A | Most of our contact with our customers is by telephone. This chart shows how many phone calls we deal with per month.

B | And of those phone calls, this chart shows the % of calls that were lost i.e. not answered.