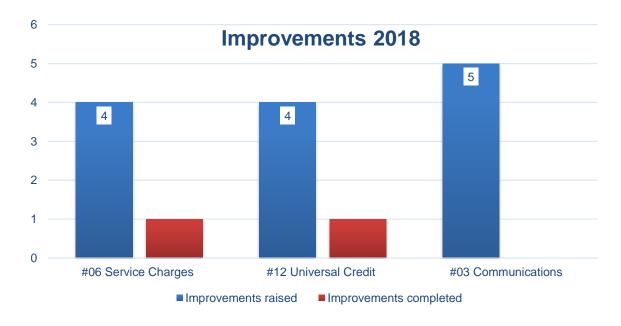

## **SA/08 – CUSTOMER ENGAGEMENT**

A | This chart shows how many customer engagements we had over the last 6 months on the 3 engagement themes we undertook.

B | And this chart shows the number of service improvements that were proposed and completed over the same period.