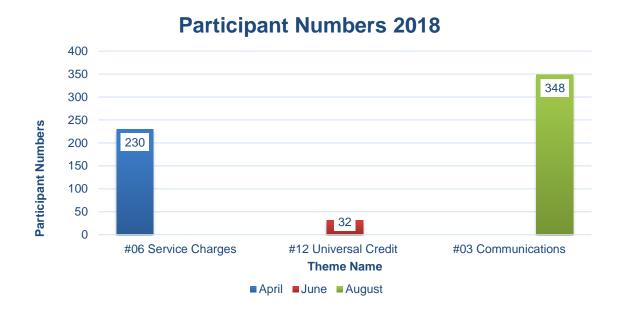

## **SA/08 – CUSTOMER ENGAGEMENT**

A | This chart shows how many customer engagements we had over the last 6 months on the 3 engagement themes we undertook.

B | And this chart shows the number of service improvements that were proposed and completed over the same period.