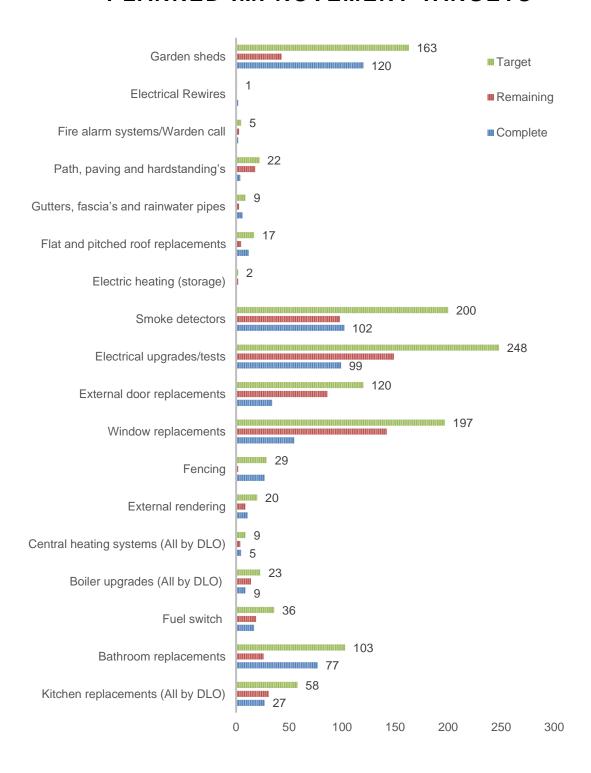

## **SA/07 - PLANNED MAINTENANCE**

A | This chart shows our progress with our planned improvement works programme.

# PLANNED IMPROVEMENT TARGETS