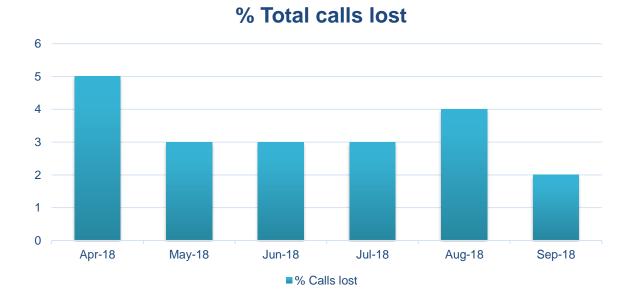

## SA/03 - CUSTOMER ADVICE AND SUPPORT

A | Most of our contact with our customers is by telephone. This chart shows how many phone calls we deal with per month.

B | And of those phone calls, this chart shows the % of calls that were lost i.e. not answered.