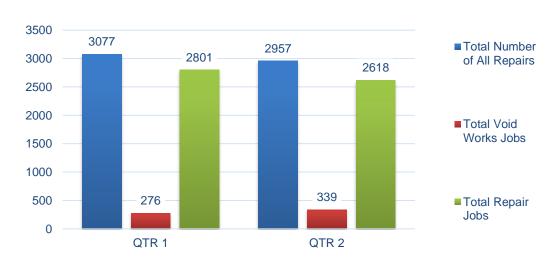

## **SA/04 - MAINTENANCE**

Our maintenance service is the most requested service we undertake.

A | This is the number of repairs we have made of the last 2 quarters of the financial year.

B | 80% of these repairs are carried out by our ateb team (MST), the following chart shows how satisfied you were with their work and our external contractors (EXT) – (based on Q1 50% and Q2 57% return rates).