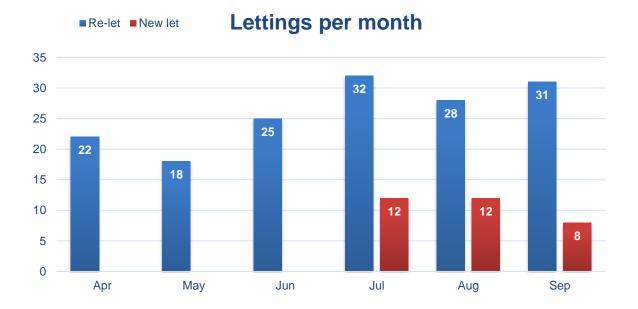

## SA/01 - LETTINGS

A | This is how many lettings we have made this financial year so far.

B | This chart shows how many days in total the above properties were empty each month.