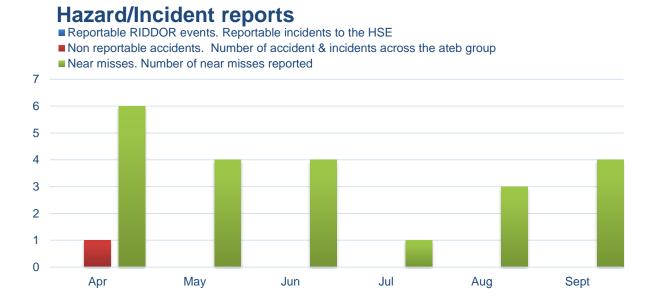

#### S/19 - HEALTH AND SAFETY

Health and Safety is really important to us all, this chart shows accidents that we need to report to the Health & Safety Executive (HSE), accidents that happened that were required to be reported to the HSE and near misses of accidents that were reported to us.