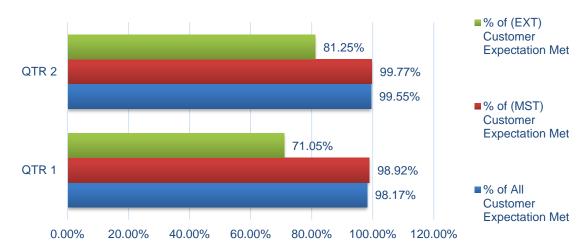

## **SA/04 - MAINTENANCE**

Our maintenance service is the most requested service we undertake.

A | This is the number of repairs we have made of the last 2 quarters of the financial year.

B | 80% of these repairs are carried out by our ateb team (MST), the following chart shows how satisfied you were with their work and our external contractors (EXT) – (based on Q1 50% and Q2 57% return rates).

## % of Customer Satisfaction Met - 2018-19