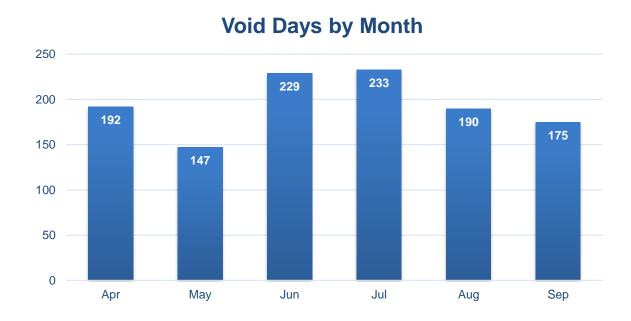

## SA/01 - LETTINGS

A | This is how many lettings we have made this financial year so far.

B | This chart shows how many days in total the above properties were empty each month.